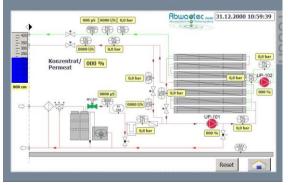

industry



## **APPLICATION:**

- Production of care and cleaning agents in the automobile industry
- Processing of town water for production

## **PROCEDURE:**

- Prefilter for elimination particles < 5 μm
- Double softening system to 0°dH
- Permeat-stepped reverse osmosis for desalination of softened drinking water, filter area 150 m<sup>2</sup>
- Fully automatic control

## REALISATION: 2022 LOCATION: Germany

| Parameter/Technical data |            |
|--------------------------|------------|
| Temperature              | < 35 °C    |
| рН                       | 6 - 9      |
| Permeat performance      | 2000 l/h   |
| Conductivity inlet       | 617 μS/cm  |
| conductivity permeat     | < 10 µS/cm |
| Working pressure         | Max 14 bar |
| Installed power          | 9 kW       |





Touch panel



Plant overview