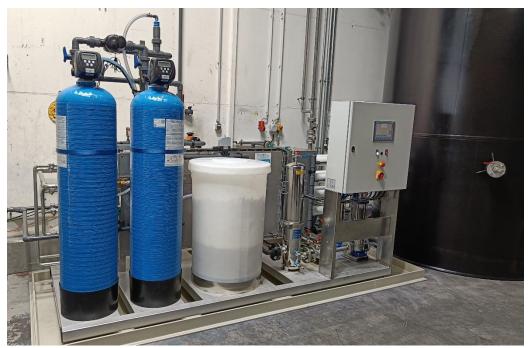

## Reverse osmosis with water softener

Chemical industry

## **APPLICATION:**

- Production of care and cleaning agents in the automobile industry
- Processing of town water for production

## **PROCEDURE:**

- Prefilter for elimination particles < 5 μm
- Double softening system to 0°dH
- Permeat-stepped reverse osmosis for desalination of softened drinking water, filter area 150 m<sup>2</sup>
- Fully automatic control

## REALISATION: 2022 LOCATION: Germany

| Parameter/Technical data |            |
|--------------------------|------------|
| Temperature              | < 35 °C    |
| рН                       | 6 - 9      |
| Permeat performance      | 2000 l/h   |
| Conductivity inlet       | 617 μS/cm  |
| conductivity permeat     | < 10 µS/cm |
| Working pressure         | Max 14 bar |
| Installed power          | 9 kW       |