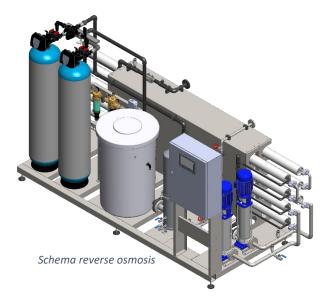

## Reverse osmosis with water softener

Chemical industry

## **APPLICATION:**

- Production of care and cleaning agents in the automobile industry
- Processing of town water for production

## **PROCEDURE:**

- Prefilter for elimination particles < 5 μm
- Double softening system to 0°dH
- Permeat-stepped reverse osmosis for desalination of softened drinking water, filter area 150 m<sup>2</sup>
- Fully automatic control

## REALISATION: 2022 LOCATION: Germany

| Parameter/Technical data |            |
|--------------------------|------------|
| Temperature              | < 35 °C    |
| рН                       | 6 - 9      |
| Permeat performance      | 2000 l/h   |
| Conductivity inlet       | 617 μS/cm  |
| conductivity permeat     | < 10 µS/cm |
| Working pressure         | Max 14 bar |
| Installed power          | 9 kW       |